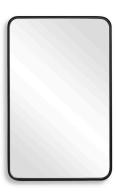

## **MIRROR** W00488

Finished in a rich satin black, this set of two contemporary metal frames features rounded corners. Sized perfectly to display as a set of two or create a full wall display.

• Dimensions: 28 W X 28 H X 1 D (in) • Weight: 40

• Ship Via: Small Parcel