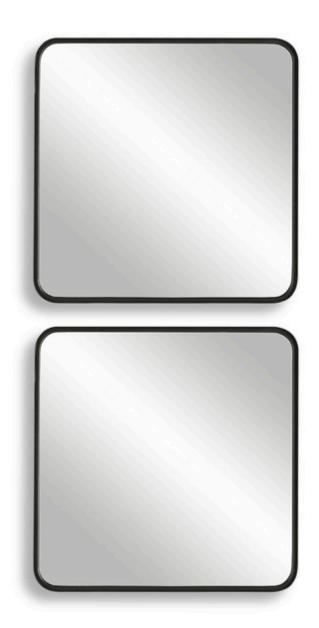

### **MIRROR - SET OF 2**

#### W00569

Finished in a rich satin black, this set of two contemporary metal frames features rounded corners. Sized perfectly to display as a set of two or create a full wall display.

**Dimensions:** 28 W X 28 H X 1 D (in)

Weight: 40

Ship Via: Small Parcel