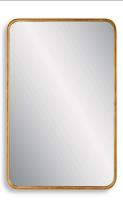

## **MIRROR** W00545

Finished in a rich satin black, this set of two contemporary metal frames features rounded corners. Sized perfectly to display as a set of two or create a full wall display.

• Dimensions: 28 W X 28 H X 1 D (in) • Weight: 40

• Ship Via: Small Parcel