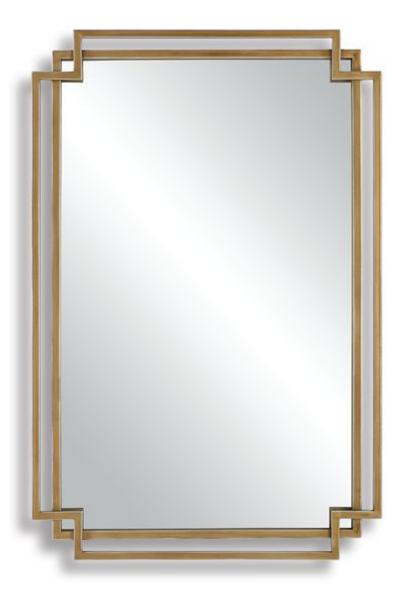

## MIRROR

W00567

This contemporary metal frame features clean lines created by two overlapping frames. Finished in a brushed gold with subtle silver highlights along the frame edges, this frame may be hung either vertically or horizontally.

 Dimensions:
 22 W X 34 H X 1 D (in)

 Weight:
 19

 Ship Via:
 Small Parcel