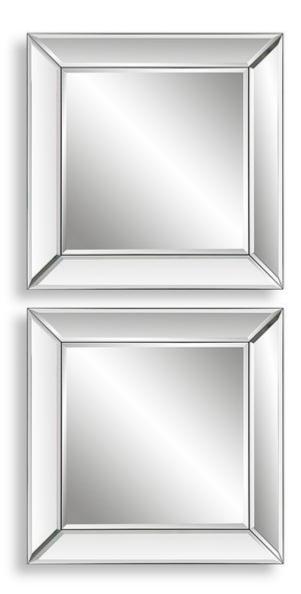

# MIRROR - SET OF 2

#### W00566

These elegant frameless mirrors feature beveled mirror panels, which are slightly sloped away from the beveled center mirror. Sold as a set of two, these frames are sized perfectly to be grouped together to create a beautiful wall display.

| Dimensions: | 22 W X 22 H X 1 D (in) |
|-------------|------------------------|
| Weight:     | 22                     |
| Ship Via:   | Small Parcel           |