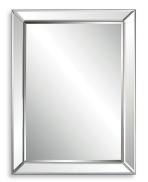

### MIRROR W00543

These elegant frameless mirrors feature beveled mirror panels, which are slightly sloped away from the beveled center mirror. Sold as a set of two, these frames are sized perfectly to be grouped together to create a beautiful wall display.

- Dimensions: 22 W X 22 H X 1 D (in)
- Weight: 22
- Ship Via: Small Parcel