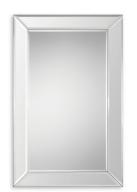

### MIRROR W00402

These elegant frameless mirrors feature beveled mirror panels, which are slightly sloped away from the beveled center mirror. Sold as a set of two, these frames are sized perfectly to be grouped together to create a beautiful wall display.

- Dimensions: 22 W X 22 H X 1 D (in)
- Weight: 22
- Ship Via: Small Parcel