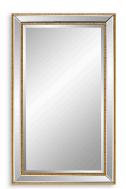

## **MIRROR** W00553

This elegant frame features beveled mirror panels, accented with a black organic textured design that surrounds the frame. The inner mirror has a .75" bevel. May be hung either vertically or horizontally. Also available in gold, W00553.

- Dimensions: 24 W X 40 H X 1 D (in) Weight: 19
- Ship Via: Small Parcel