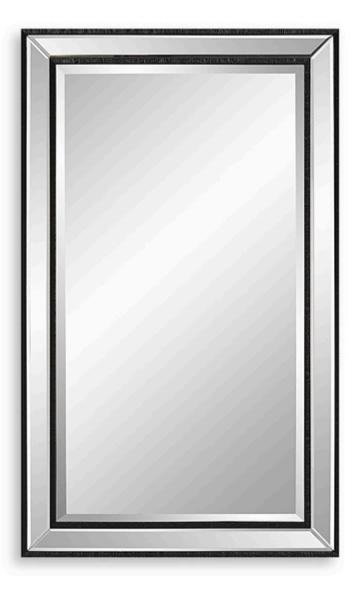

## MIRROR

W00552

This elegant frame features beveled mirror panels, accented with a black organic textured design that surrounds the frame. The inner mirror has a .75" bevel. May be hung either vertically or horizontally. Also available in gold, W00553.

 Dimensions:
 24 W X 40 H X 1 D (in)

 Weight:
 19

 Ship Via:
 Small Parcel