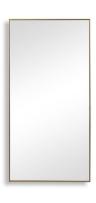

### **MIRROR** W00502

This thin frame, with black finish and plain mirror, creates a simple, clean design that will complete any space. It is perfect over a bathroom vanity, in a foyer or wherever you want an updated, contemporary look. May be hung either vertically or horizontally.