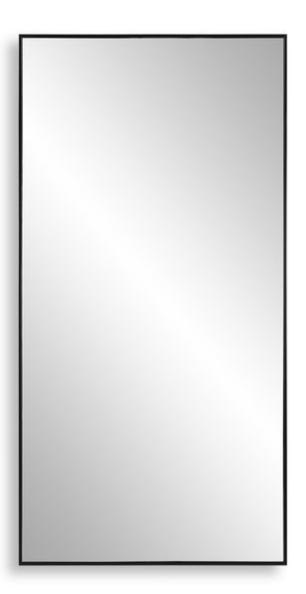

#### **MIRROR**

#### W00546

This thin frame, with black finish and plain mirror, creates a simple, clean design that will complete any space. It is perfect over a bathroom vanity, in a foyer or wherever you want an updated, contemporary look. May be hung either vertically or horizontally.