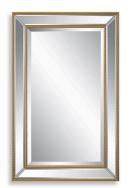

## MIRROR W00538

This elegant frame, made with beveled mirror, is accented with black beading, finished with an antique glaze, outlining both the inner and outer frame. The center mirror has a 1" bevel. May be hung either vertically or horizontally. Also available in silver, W00481, and gold, W00538.

- Dimensions: 20 W X 32 H X 2 D (in)
- Weight: 15
- Ship Via: Small Parcel