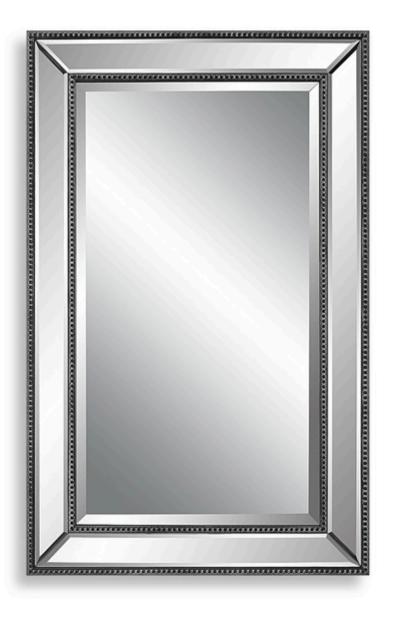

#### W00539

This elegant frame, made with beveled mirror, is accented with black beading, finished with an antique glaze, outlining both the inner and outer frame. The center mirror has a 1" bevel. May be hung either vertically or horizontally. Also available in silver, W00481, and gold, W00538.

| Dimensions: | 20 W X 32 H X 2 D (in) |
|-------------|------------------------|
| Weight:     | 15                     |
| Ship Via:   | Small Parcel           |