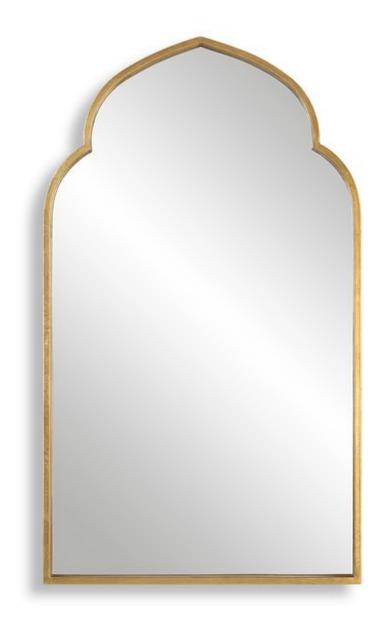

#### **MIRROR**

W00534

This beautiful Moroccan style design is made of metal and finished in a lightly antiqued gold leaf.

**Dimensions:** 22 W X 38 H X 1 D (in)

Weight: 24

Ship Via: Small Parcel