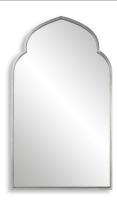

## **MIRROR** W00535

This beautiful Moroccan style design is made of metal and finished in a lightly antiqued gold leaf.

• Dimensions: 22 W X 38 H X 1 D (in) • Weight: 24

• Ship Via: Small Parcel