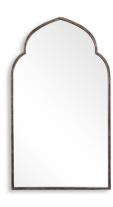

### **MIRROR** W00452

This beautiful Moroccan style design is made of metal and finished in a lightly antiqued gold leaf.

• Dimensions: 22 W X 38 H X 1 D (in) • Weight: 24

• Ship Via: Small Parcel