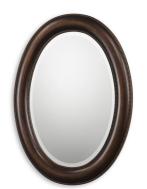

## MIRROR W00425

Beaded details enhance the simplicity of this oval frame. The finish is a metallic silver with subtle brown antiquing. The mirror has a 1" bevel and may be hung either vertically or horizontally.

- Dimensions: 22 W X 29 H X 1 D (in)
- Weight: 12
- Ship Via: Small Parcel