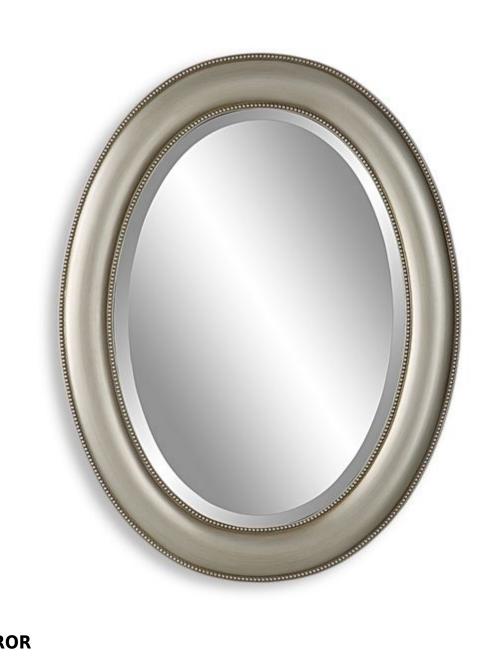

## MIRROR

#### W00529

Beaded details enhance the simplicity of this oval frame. The finish is a metallic silver with subtle brown antiquing. The mirror has a 1" bevel and may be hung either vertically or horizontally.

 Dimensions:
 22 W X 29 H X 1 D (in)

 Weight:
 12

 Ship Via:
 Small Parcel