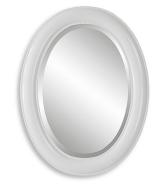

# MIRROR W00530

Beaded details enhance the simplicity of this oval frame. The finish is a metallic silver with subtle brown antiquing. The mirror has a 1" bevel and may be hung either vertically or horizontally.

- Dimensions: 22 W X 29 H X 1 D (in)
- Weight: 12
- Ship Via: Small Parcel