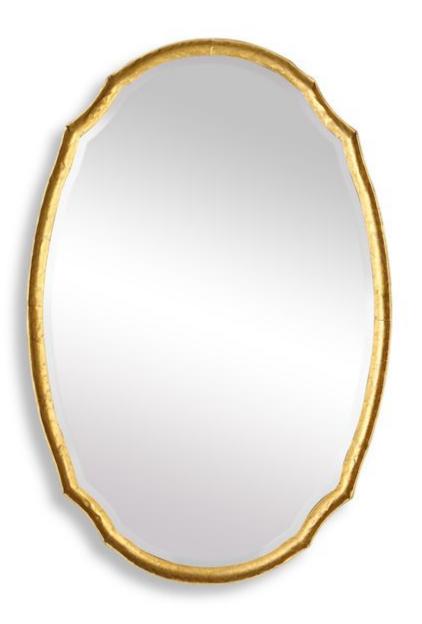

## MIRROR

W00527

This oval shaped frame is made of hammered metal and features a concave surface. It is finished in a lightly antiqued gold leaf. The mirror has a generous 1.25" bevel. May be hung either vertically or horizontally.

 Dimensions:
 24 W X 36 H X 2 D (in)

 Weight:
 23

 Ship Via:
 Small Parcel