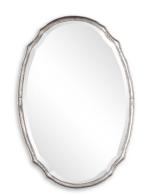

## **MIRROR** W00447

This oval shaped frame is made of hammered metal and features a concave surface. It is finished in a lightly antiqued gold leaf. The mirror has a generous 1.25" bevel. May be hung either vertically or horizontally.

- Dimensions: 24 W X 36 H X 2 D (in) Weight: 23
- Ship Via: Small Parcel