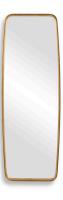

### MIRROR W00517

This shaped frame with rounded corners, is made of a wide band of metal and has a thin inner metal tubing that surrounds the mirror. It is finished in a silver leaf. Also available in black, W00516, and gold leaf, W00517.

• Dimensions: 21 W X 60 H X 2 D (in)

• Weight: 31

• Ship Via: Small Parcel