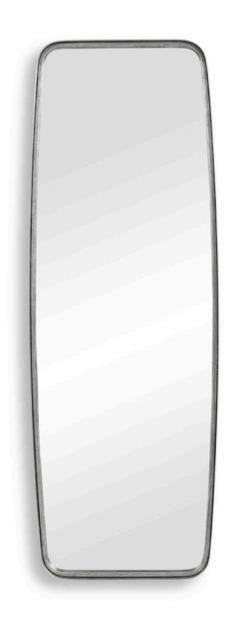

#### **MIRROR**

#### W00518

This shaped frame with rounded corners, is made of a wide band of metal and has a thin inner metal tubing that surrounds the mirror. It is finished in a silver leaf. Also available in black, W00516, and gold leaf, W00517.

**Dimensions:** 21 W X 60 H X 2 D (in)

Weight: 31

Ship Via: Small Parcel