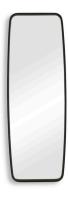

### MIRROR W00516

This shaped frame with rounded corners, is made of a wide band of metal and has a thin inner metal tubing that surrounds the mirror. It is finished in a silver leaf. Also available in black, W00516, and gold leaf, W00517.

• Dimensions: 21 W X 60 H X 2 D (in)

• Weight: 31

• Ship Via: Small Parcel