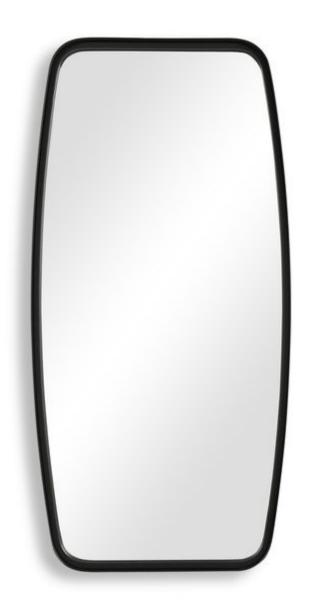

### **MIRROR**

#### W00514

Unique frame featuring a thick metal band with rounded corners and a thin inner tubing around the mirror. It is finished in a matte black. Perfect over a vanity or in a foyer and may be hung either vertically or horizontally.

**Dimensions:** 20 W X 40 H X 2 D (in)

Weight: 24

Ship Via: Small Parcel