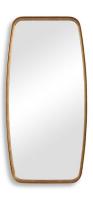

## MIRROR W00515

Unique frame featuring a thick metal band with rounded corners and a thin inner tubing around the mirror. It is finished in a matte black. Perfect over a vanity or in a foyer and may be hung either vertically or horizontally.

• Dimensions: 20 W X 40 H X 2 D (in)

• Weight: 24

• Ship Via: Small Parcel