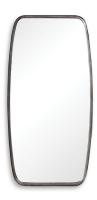

## MIRROR W00436

Unique frame featuring a thick metal band with rounded corners and a thin inner tubing around the mirror. It is finished in a matte black. Perfect over a vanity or in a foyer and may be hung either vertically or horizontally.

• Dimensions: 20 W X 40 H X 2 D (in)

• Weight: 24

• Ship Via: Small Parcel