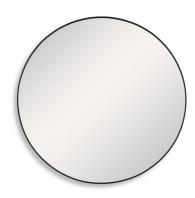

## MIRROR W00505

This 34" round mirror, made of aluminum, is finished in a brushed gold. Whether you are updating a foyer or a bathroom, the simple, clean design will give any space a refreshed look.

• Dimensions: 34 W X 34 H X 2 D (in)

• Weight: 23

• Ship Via: Small Parcel