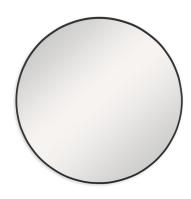

## MIRROR W00510

This 34" round mirror, made of aluminum, is finished in a brushed gold. Whether you are updating a foyer or a bathroom, the simple, clean design will give any space a refreshed look.

• Dimensions: 34 W X 34 H X 2 D (in)

• Weight: 23

• Ship Via: Small Parcel