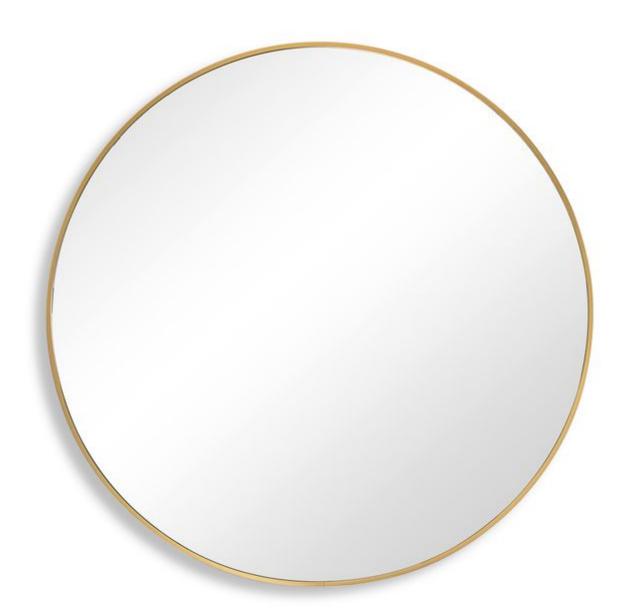

### **MIRROR**

#### W00512

This 34" round mirror, made of aluminum, is finished in a brushed gold. Whether you are updating a foyer or a bathroom, the simple, clean design will give any space a refreshed look.

**Dimensions:** 34 W X 34 H X 2 D (in)