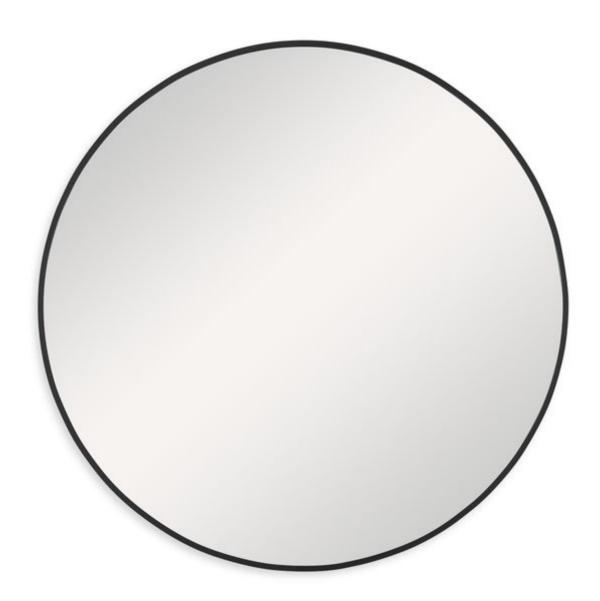

### **MIRROR**

#### W00510

The simple clean design of this 24" round aluminum mirror makes it easy to use in just about any space. Whether you are looking to add interest to a foyer or need something over a bathroom vanity, the satin black finish will complement almost any decor.