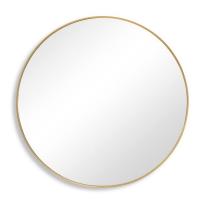

## MIRROR W00512

The simple clean design of this 24" round aluminum mirror makes it easy to use in just about any space. Whether you are looking to add interest to a foyer or need something over a bathroom vanity, the satin black finish will complement almost any decor.

• Dimensions: 24 W X 24 H X 1 D (in)

• Weight: 12

• Ship Via: Small Parcel