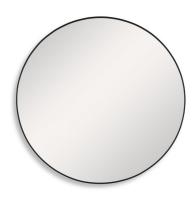

## MIRROR W00505

The simple clean design of this 24" round aluminum mirror makes it easy to use in just about any space. Whether you are looking to add interest to a foyer or need something over a bathroom vanity, the satin black finish will complement almost any decor.

• Dimensions: 24 W X 24 H X 1 D (in)

• Weight: 12

• Ship Via: Small Parcel