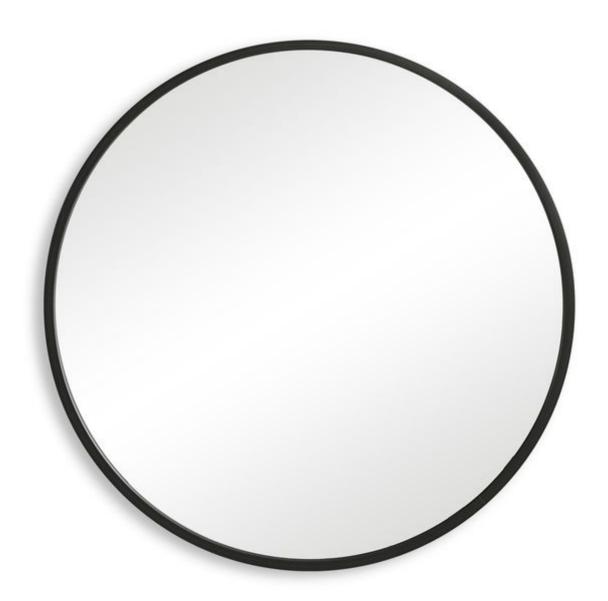

#### **MIRROR**

#### W00509

This contemporary style 43" round mirror will be perfect over a beautiful soaking tub. With its matte black finish, the frame is made of an engineered polymer that provides extra durability. The simple and clean design will complement almost any decor.

**Dimensions:** 43 W X 43 H X 1 D (in)

Weight: 29

Ship Via: Motor Freight