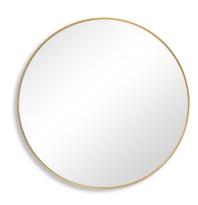

## MIRROR W00512

This 34" round mirror, made of aluminum, is finished in satin black. Whether you are updating a foyer or a bathroom, the simple, clean design will give any space a refreshed look.

• Dimensions: 34 W X 34 H X 2 D (in)

• Weight: 23

• Ship Via: Small Parcel