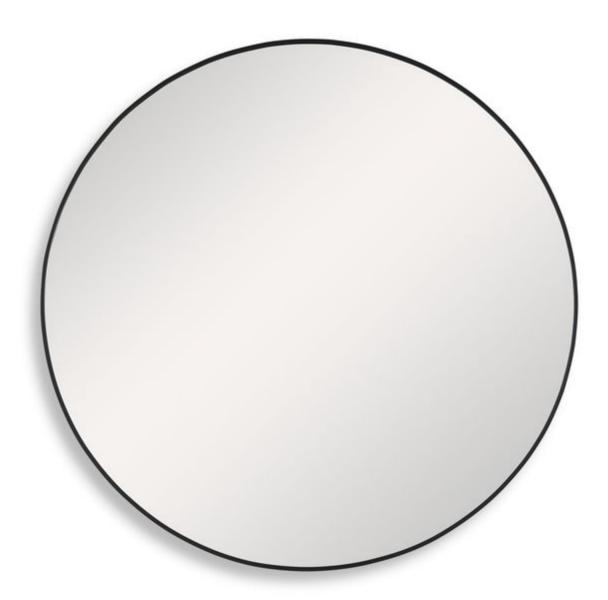

#### W00505

This 34" round mirror, made of aluminum, is finished in satin black. Whether you are updating a foyer or a bathroom, the simple, clean design will give any space a refreshed look.

**Dimensions:** 34 W X 34 H X 2 D (in)

Weight: 23

Ship Via: Small Parcel