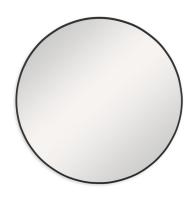

## MIRROR W00510

This 34" round mirror, made of aluminum, is finished in satin black. Whether you are updating a foyer or a bathroom, the simple, clean design will give any space a refreshed look.

• Dimensions: 34 W X 34 H X 2 D (in)

• Weight: 23

• Ship Via: Small Parcel