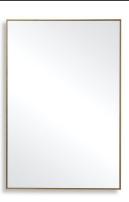

# MIRROR W00500

This thin frame, with silver finish and plain mirror, creates a simple, clean design. It is perfect over a bathroom vanity or wherever you want an updated, contemporary look. May be hung either vertically or horizontally.

• Dimensions: 21 W X 31 H X 1 D (in)

• Weight: 13

Ship Via: Small Parcel