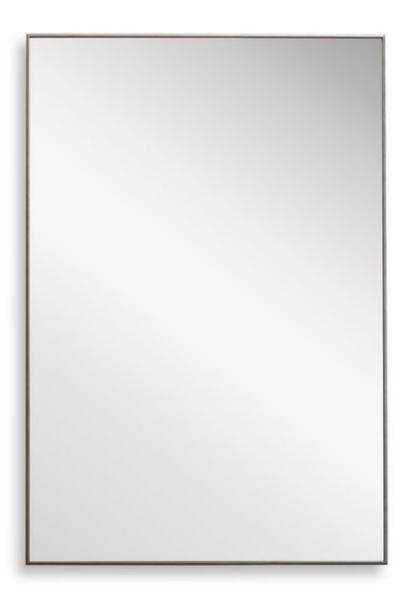

### **MIRROR**

#### W00501

This thin frame, with silver finish and plain mirror, creates a simple, clean design. It is perfect over a bathroom vanity or wherever you want an updated, contemporary look. May be hung either vertically or horizontally.

**Dimensions:** 21 W X 31 H X 1 D (in)

Weight: 13

Ship Via: Small Parcel