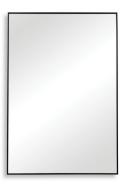

# MIRROR W00498

This thin frame, with silver finish and plain mirror, creates a simple, clean design. It is perfect over a bathroom vanity or wherever you want an updated, contemporary look. May be hung either vertically or horizontally.

• Dimensions: 21 W X 31 H X 1 D (in)

• Weight: 13

• Ship Via: Small Parcel