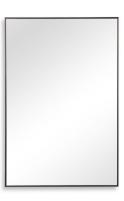

# MIRROR W00499

This thin frame, with silver finish and plain mirror, creates a simple, clean design. It is perfect over a bathroom vanity or wherever you want an updated, contemporary look. May be hung either vertically or horizontally.

• Dimensions: 21 W X 31 H X 1 D (in)

• Weight: 13

• Ship Via: Small Parcel