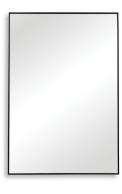

## MIRROR W00498

This thin frame, with gold finish and plain mirror, creates a simple, clean design. It is perfect over a bathroom vanity or wherever you want an updated, contemporary look. May be hung either vertically or horizontally.

• Dimensions: 21 W X 31 H X 1 D (in)

• Weight: 13

• Ship Via: Small Parcel