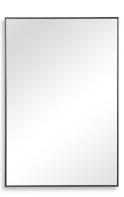

# MIRROR W00499

This thin frame, with gold finish and plain mirror, creates a simple, clean design. It is perfect over a bathroom vanity or wherever you want an updated, contemporary look. May be hung either vertically or horizontally.

• Dimensions: 21 W X 31 H X 1 D (in)

• Weight: 13

• Ship Via: Small Parcel