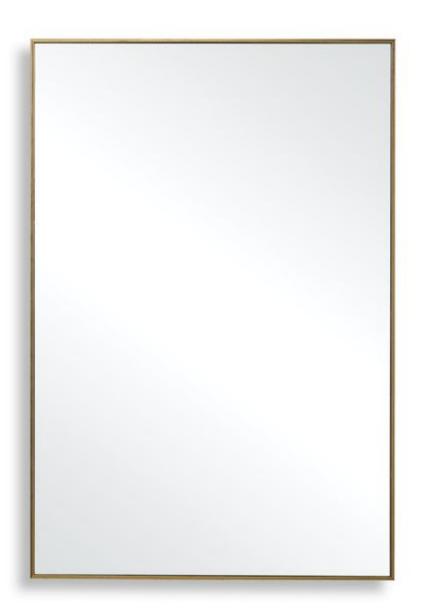

### **MIRROR**

#### W00500

This thin frame, with gold finish and plain mirror, creates a simple, clean design. It is perfect over a bathroom vanity or wherever you want an updated, contemporary look. May be hung either vertically or horizontally.

**Dimensions:** 21 W X 31 H X 1 D (in)

Weight: 13

Ship Via: Small Parcel