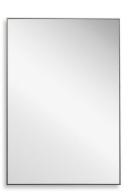

# MIRROR W00501

This thin frame, with gold finish and plain mirror, creates a simple, clean design. It is perfect over a bathroom vanity or wherever you want an updated, contemporary look. May be hung either vertically or horizontally.

• Dimensions: 21 W X 31 H X 1 D (in)

• Weight: 13

Ship Via: Small Parcel