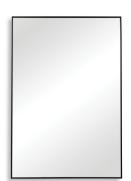

#### MIRROR W00498

This thin frame, with a gunmetal finish and plain mirror, creates a simple, clean design. It is perfect over a bathroom vanity or wherever you want an updated, contemporary look. May be hung either vertically or horizontally.

- Dimensions: 21 W X 31 H X 1 D (in)
- Weight: 13
- Ship Via: Small Parcel