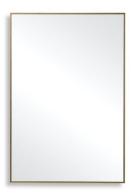

### MIRROR W00500

This thin frame, with a gunmetal finish and plain mirror, creates a simple, clean design. It is perfect over a bathroom vanity or wherever you want an updated, contemporary look. May be hung either vertically or horizontally.

- Dimensions: 21 W X 31 H X 1 D (in)
- Weight: 13
- Ship Via: Small Parcel