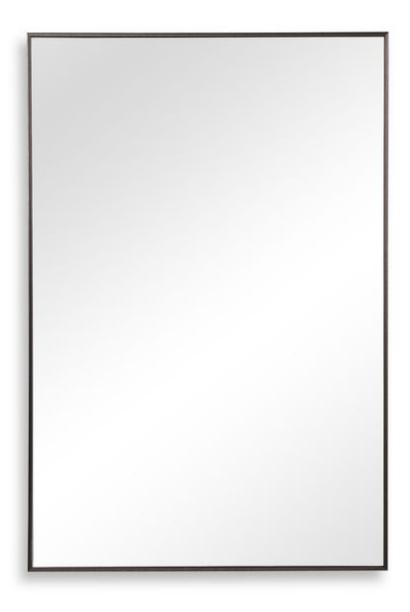

## MIRROR

W00499

This thin frame, with a gunmetal finish and plain mirror, creates a simple, clean design. It is perfect over a bathroom vanity or wherever you want an updated, contemporary look. May be hung either vertically or horizontally.

 Dimensions:
 21 W X 31 H X 1 D (in)

 Weight:
 13

 Ship Via:
 Small Parcel