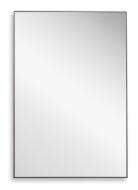

#### MIRROR W00501

This thin frame, with a gunmetal finish and plain mirror, creates a simple, clean design. It is perfect over a bathroom vanity or wherever you want an updated, contemporary look. May be hung either vertically or horizontally.

- Dimensions: 21 W X 31 H X 1 D (in)
- Weight: 13
- Ship Via: Small Parcel