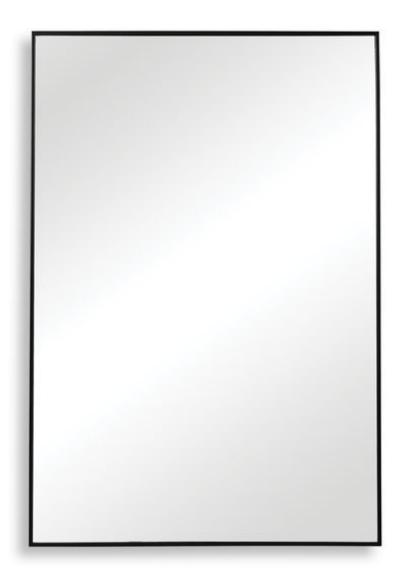

#### **MIRROR**

#### W00498

This thin black frame with plain mirror creates a simple, clean design. It is perfect over a bathroom vanity or wherever you want an updated, contemporary look. May be hung either vertically or horizontally.

**Dimensions:** 21 W X 31 H X 1 D (in)

Weight: 13

Ship Via: Small Parcel