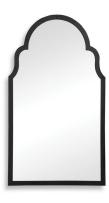

### **MIRROR** W00494

This beautiful shaped arch top frame will be a focal point of any room. Made of iron, it is finished in a gold leaf.

• Dimensions: 21 W X 37 H X 1 D (in) • Weight: 20

• Ship Via: Small Parcel