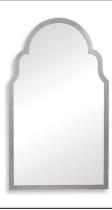

## **MIRROR** W00495

This beautiful shaped arch top frame will be a focal point of any room. Made of iron, it is finished in a gold leaf.

• Dimensions: 21 W X 37 H X 1 D (in) • Weight: 20

• Ship Via: Small Parcel