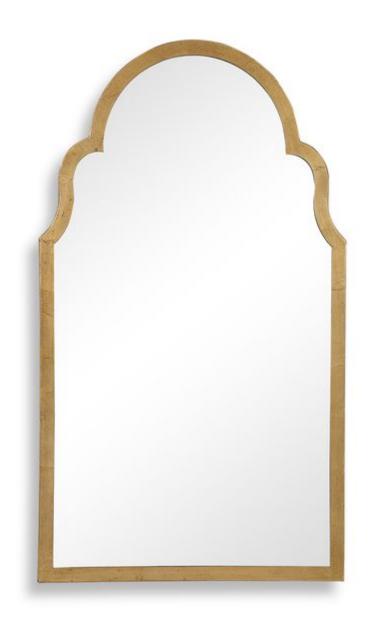

#### **MIRROR**

W00496

This beautiful shaped arch top frame will be a focal point of any room. Made of iron, it is finished in a gold leaf.

**Dimensions:** 21 W X 37 H X 1 D (in)

Weight: 20

Ship Via: Small Parcel