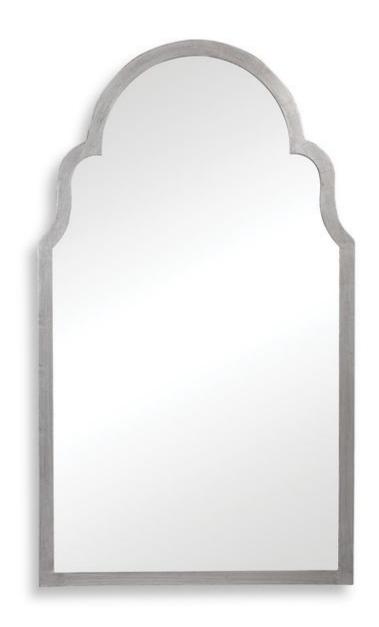

#### **MIRROR**

W00495

This beautiful shaped arch top frame will be a focal point of any room. Made of iron, it is finished in a silver leaf.

**Dimensions:** 21 W X 37 H X 1 D (in)

Weight: 20

Ship Via: Small Parcel