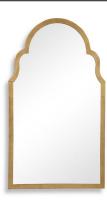

### **MIRROR** W00494

This beautiful shaped arch top frame will be a focal point of any room. Made of iron, it is finished in a silver leaf.

• Dimensions: 21 W X 37 H X 1 D (in) • Weight: 20

• Ship Via: Small Parcel

## **MIRROR** W00496

This beautiful shaped arch top frame will be a focal point of any room. Made of iron, it is finished in a silver leaf.

• Dimensions: 21 W X 37 H X 1 D (in)

• Weight: 20

• Ship Via: Small Parcel