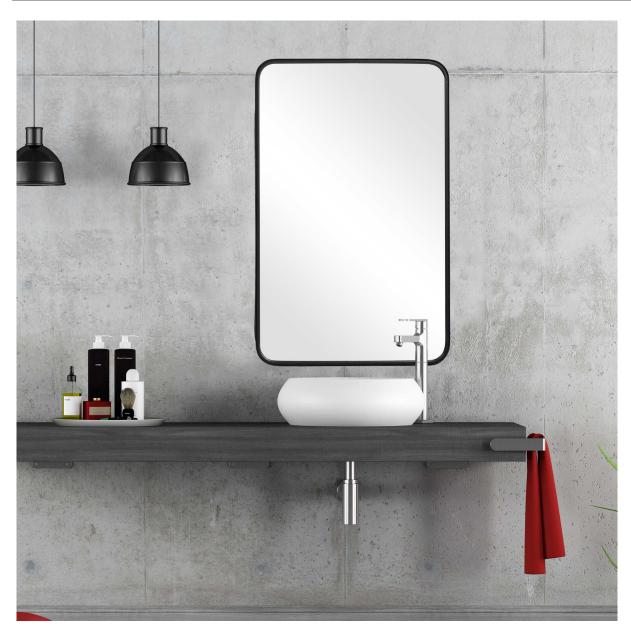

## MIRROR

W00488

The soft rounded corners of this rectangular mirror give a refined, contemporary look, while the satin black finish adds a modern edge. The beautifully crafted profile features an inset trim that introduces subtle depth and dimension. This mirror blends clean lines with thoughtful detail, offering both function and a timeless design. May be hung either vertically or horizontally.

| Dimensions: | 24 W X 38 H X 1 D (in) |
|-------------|------------------------|
| Weight:     | 23                     |
| Ship Via:   | Small Parcel           |