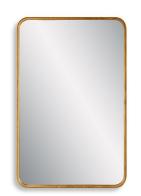

## MIRROR W00545

The soft rounded corners of this rectangular mirror give a refined, contemporary look, while the satin black finish adds a modern edge. The beautifully crafted profile features an inset trim that introduces subtle depth and dimension. This mirror blends clean lines with thoughtful detail, offering both function and a timeless design. May be hung either vertically or horizontally.

- Dimensions: 24 W X 38 H X 1 D (in)
- Weight: 23
- Ship Via: Small Parcel