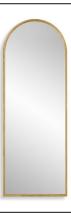

## **MIRROR** W00613

The simple, clean look of this metal arch top is enhanced by the thin frame profile. It is finished in a lightly antiqued gold leaf.

• Dimensions: 24 W X 39 H X 1 D (in) • Weight: 23

• Ship Via: Small Parcel