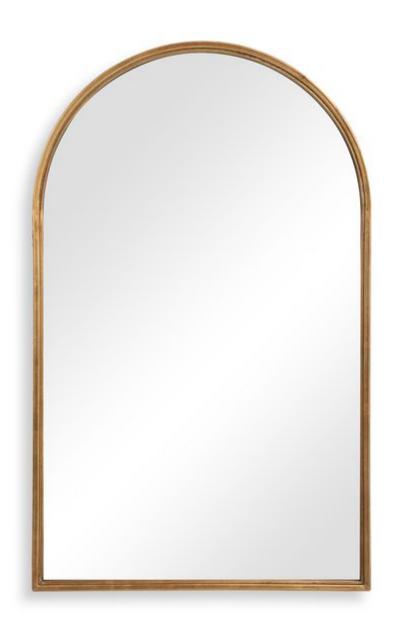

#### W00487

The simple, clean look of this metal arch top is enhanced by the thin frame profile. It is finished in a lightly antiqued gold leaf.

**Dimensions:** 24 W X 39 H X 1 D (in)

Weight: 23

Ship Via: Small Parcel