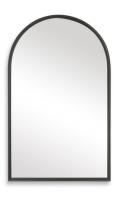

## **MIRROR** W00536

The simple, clean look of this metal arch top is enhanced by the thin frame profile. It is finished in a lightly antiqued gold leaf.

• Dimensions: 24 W X 39 H X 1 D (in) • Weight: 23

• Ship Via: Small Parcel