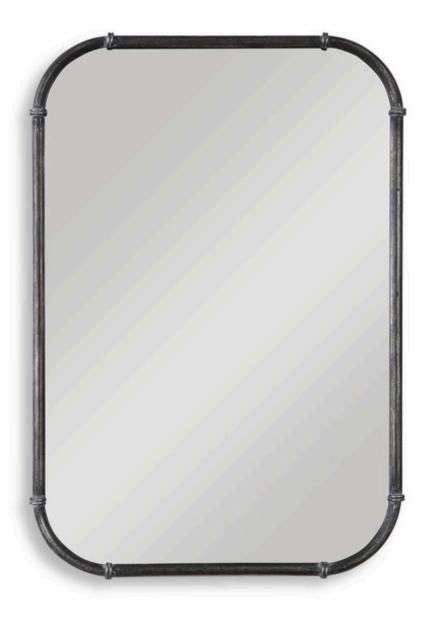

## MIRROR

W00475

Rounded corners soften the industrial appearance of this frame. The rustic gray metal finish is accented with decorative rings. May be hung either vertically or horizontally. Also available in bronze, W00560.

 Dimensions:
 24 W X 37 H X 1 D (in)

 Weight:
 21

 Ship Via:
 Small Parcel