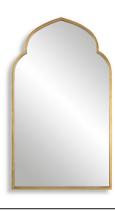

### **MIRROR** W00534

This beautiful Moroccan style design is made of metal and finished in a rich dark bronze with golden highlights.

• Dimensions: 22 W X 38 H X 1 D (in) • Weight: 24

• Ship Via: Small Parcel