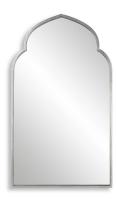

## **MIRROR** W00535

This beautiful Moroccan style design is made of metal and finished in a rich dark bronze with golden highlights.

• Dimensions: 22 W X 38 H X 1 D (in) • Weight: 24

• Ship Via: Small Parcel