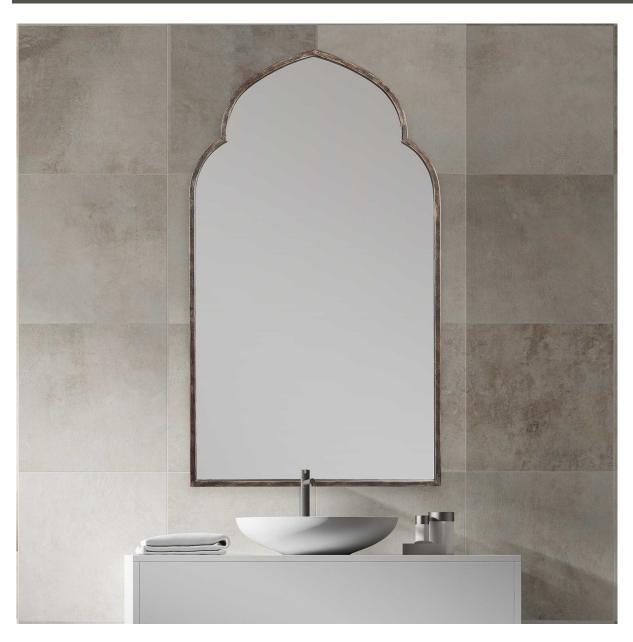

#### **MIRROR**

W00452

This beautiful Moroccan style design is made of metal and finished in a rich dark bronze with golden highlights.

**Dimensions:** 22 W X 38 H X 1 D (in)

Weight: 24

Ship Via: Small Parcel