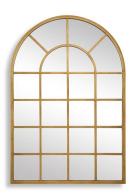

### **MIRROR** W00533

Finished in an antique rustic gray, this metal, arched windowpane frame will add interest to any space.

• Dimensions: 30 W X 44 H X 1 D (in) • Weight: 35

• Ship Via: Small Parcel