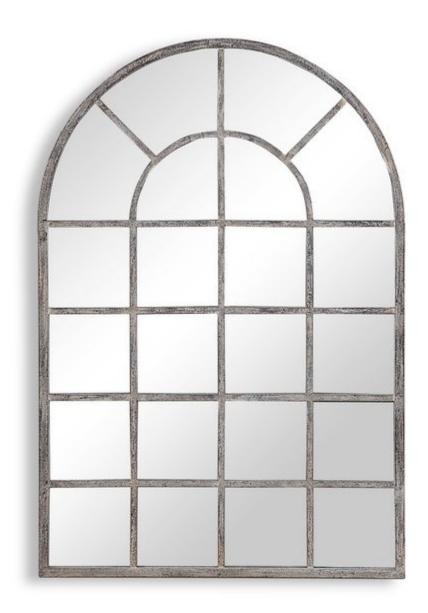

#### **MIRROR**

W00442

Finished in an antique rustic gray, this metal, arched windowpane frame will add interest to any space.

**Dimensions:** 30 W X 44 H X 1 D (in)

Weight: 35

Ship Via: Small Parcel