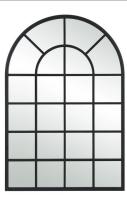

## **MIRROR** W00635

Finished in an antique rustic gray, this metal, arched windowpane frame will add interest to any space.

• Dimensions: 30 W X 44 H X 1 D (in) • Weight: 35

• Ship Via: Small Parcel