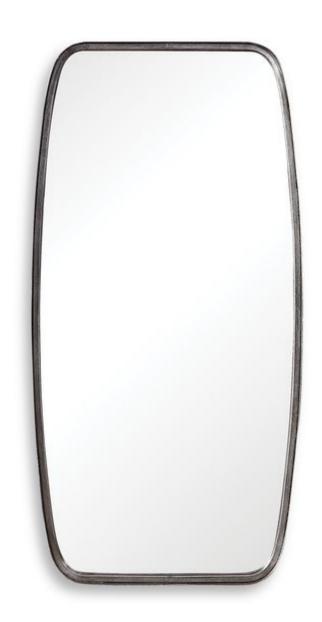

#### **MIRROR**

#### W00436

Unique frame featuring a thick metal band with rounded corners and a thin inner tubing around the mirror. It is finished in an antique silver leaf. Perfect over a vanity or in a foyer and may be hung either vertically or horizontally.

**Dimensions:** 20 W X 40 H X 2 D (in)

Weight: 23

Ship Via: Small Parcel