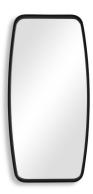

### MIRROR W00514

Unique frame featuring a thick metal band with rounded corners and a thin inner tubing around the mirror. It is finished in an antique silver leaf. Perfect over a vanity or in a foyer and may be hung either vertically or horizontally.

• Dimensions: 20 W X 40 H X 2 D (in)

• Weight: 23

• Ship Via: Small Parcel