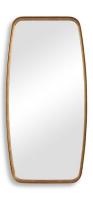

### MIRROR W00515

Unique frame featuring a thick metal band with rounded corners and a thin inner tubing around the mirror. It is finished in an antique silver leaf. Perfect over a vanity or in a foyer and may be hung either vertically or horizontally.

• Dimensions: 20 W X 40 H X 2 D (in)

• Weight: 23

• Ship Via: Small Parcel