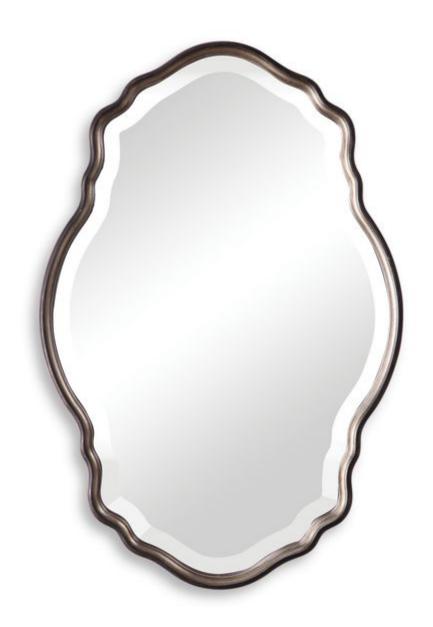

#### **MIRROR**

#### W00434

Graceful curves add elegance to this unique mirror. The frame features an antique silver champagne finish, accented with a dark bronze outer edge. The mirror has a 1.25" bevel. May be hung either vertically or horizontally.

**Dimensions:** 22 W X 33 H X 1 D (in)

Weight: 21

Ship Via: Small Parcel