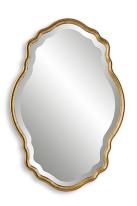

### **MIRROR** W00525

Graceful curves add elegance to this unique mirror. The frame features an antique silver champagne finish, accented with a dark bronze outer edge. The mirror has a 1.25" bevel. May be hung either vertically or horizontally.

• Dimensions: 22 W X 33 H X 1 D (in) • Weight: 21

• Ship Via: Small Parcel