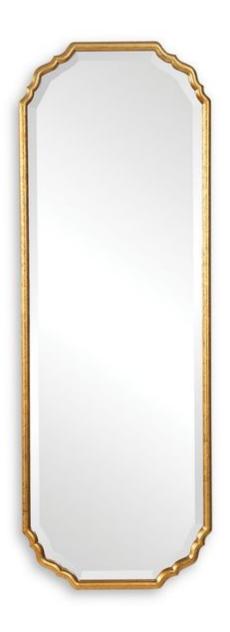

### MIRROR

#### W00433

This beautiful frame, with its elegant curved corners, is finished in a lightly antiqued, metallic gold leaf. The mirror has a generous 1.25" bevel. May be hung either vertically or horizontally.

 Dimensions:
 22 W X 62 H X 1 D (in)

 Weight:
 35

 Ship Via:
 Small Parcel