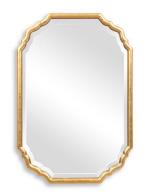

# **Complementary Items**

## **MIRROR** W00483

This beautiful frame, with its elegant curved corners, is finished in a lightly antiqued, metallic gold leaf. The mirror has a generous 1.25" bevel. May be hung either vertically or horizontally.

- Dimensions: 22 W X 62 H X 1 D (in) Weight: 35
- Ship Via: Small Parcel